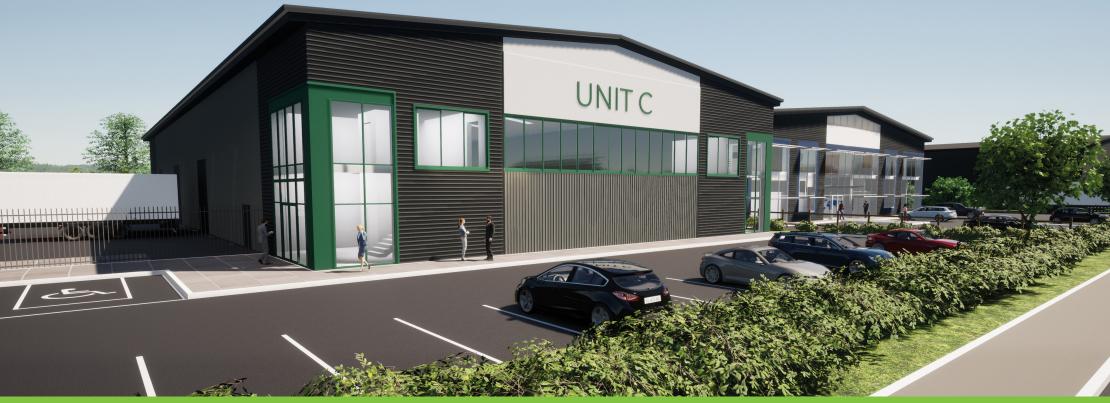

# NEW PRODUCTION/ WAREHOUSE UNIT

22,455 sq ft (2,086 sq m)

FOR SALE/TO LET

Another development by:

A brand new production/ warehouse unit positioned within Evesham premier business location.

## **The Scheme**

Unit C will provide a brand new detached, production/warehouse unit finished to a shell specification with secure yard. Ready for occupiers to undertake their own fit out to suit their specific occupational needs.