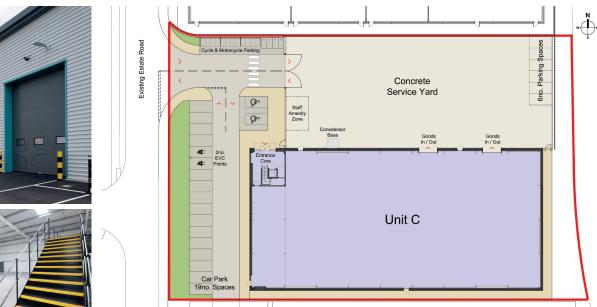

## **The Scheme**

Unit C will provide a brand new detached, production/warehouse unit finished to a shell specification with secure yard. Ready for occupiers to undertake their own fit out to suit their specific occupational needs.

The specification will include:

- 8m eaves
- Secure yard
- 25 parking spaces
- 3 phase power
- Planning Use B1(c) or E(g)(iii)/B2/B8
- 1st floor for storage or fitting out as office space
- Electric charging points
- 37.5 kN sq m floor loading