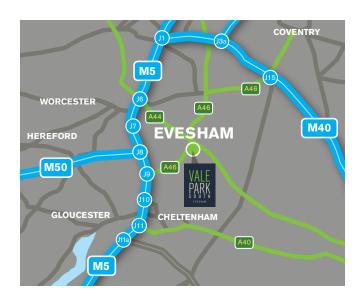

## Location

Vale Park is superbly located directly off the A46
Evesham Bypass. Evesham town centre is approximately
2 miles north west, Junction 9 of the M5 Motorway is
approximately 10 miles south west and Junction 6 of the
M5 approximately 15 miles north west.